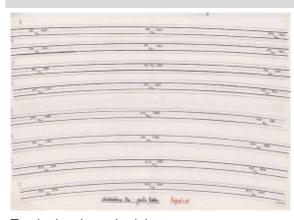

# Track planning schedules

Track planning schedules:

Our **track-planning-schedules** are best suitable for your hobby. Exactly painted, with all necessary figures in it, is it the best help for your track-work. Measures exactly Nm!

You get a set of photocopies, you may copy for your own use, as often, as you want.

This set includes: six small curves (15,6 - 28,1 cm), seven medium curves (31,2 - 75,0 cm), eight large curves (87,5 - 250 cm), a set of standard- and narrow-gauge -track with three profiles. Left starting curves and right starting curves, for the small curves are included.

Scale 1:1 for Nm

Together 50 different schedules, for best track-work.

Nm

a different number of sheets of paper

6,5mm

1:160

Information:

material: paper