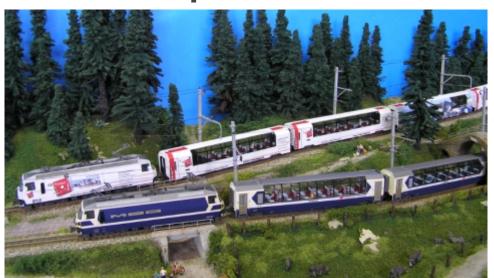

### MOB Ge4/4 8001 ff.

Nm-208.1 / KT-021.1N/Nm

Art.-Nr./item-no./produit-no. painting creme-darkblue former Panoramic Express-design two roadnumbers: 8001, 8004

This item is available as Nickel-Silver-handmade-model (Nm), with a roof, which has been changed totally into the typical appearance of MOB-locos, and as a Kato-based version, with turned pantographs and some changes at the roof with some etched parts, to come near to prototype (for N or Nm).

We had much demand for this loco, so we decided to produce two differenr roadnumbers in this colour-scheme. Locos are equipped with Rapido-(N), Kato-short-(Nm) or MTL-couplers (Nickel-Silver-handmade-model).

# - Bild zeigt das umgebaute Kato-Fahrzeug -Nm-208.1: MOB Montreux-Oberland-Bahn Ge4/4 8001 - 8004 Universallokomotive im klassischen Design

The loco is offered in three versions (Nickel-Silver for Nm. or Kato for Nm or N).

#### **MOB Panoramic Express** KT-021.2N/Nm

Art.-Nr./item-no./produit-no. painting creme-darkblue in the style of former Panoramic Express-design two-coaches-set with one As and Bs three sets with different road-numbers available

The Panoramic Express-coaches are based on Kato-Glacier Expresscoaches. Some windows are closed, and golden doors printed on the sides. The colour of the interior is changed totally, including seats and tables, as to be seen in the picture above.