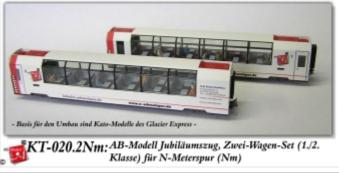

#### AB-Modell Jubiläumszug KT-020.2N/Nm / KT-020.3N/Nm

Art.-Nr./item-no./produit-no.

painting white in AB-Modell Corporate Design with red aircondition on the roof two-coach-set with one A- and B-panoramacoach three-coach-set with one A-, B- and bar-panoramacoach There exists no prototype for this model!

Coaches of jubileetrain are available as rebuild items based on Kato-Glacier Express-coaches only. The colour of the interior will be changed completely. Travellers are included.

All coaches are equipped with Rapido-(N), or Kato-short-(Nm) and partially with MTL-couplers (in combination with the Nickel-Silver-loco only).

Ge4/4 659 - AB-Modell Jubileeloco, white, 20 years AB-Modell -limited run-, locoand weathering of roof included, finescale-model from Nickel-Silver, for track Nm (6,5mm) only

Jubileetrain 20 y. AB-Modell 2-coach-set (Ap, Bp), travellers included, based on Kato, track N (9mm)

Jubileetrain 20 y. AB-Modell as above, track Nm (6,5mm)

Jubileetrain 20 y. AB-Modell 3-coach-set (Ap, WR, Bp), travellers included, based on Kato, track N (9mm)

Jubileetrain 20 y. AB-Modell as above, track Nm (6,5mm) price/item-no.