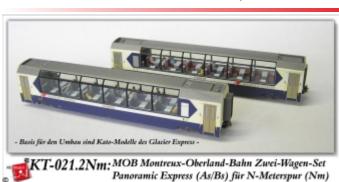

MOB Ge4/4 8001 / 8004 fasttrain-loco of Montreux-Berner Oberland-Bahn finescale-model from Nickel-Silver, only track Nm (6,5mm)

early-order-pr. EUR 719,-

**MOB Panoramic Express** 2-coach-set (As, Bs) based on Kato, track N (9mm) EUR 199,00 KT-021.2N

#### **MOB Panoramic Express** KT-021.2N/Nm

Art.-Nr./item-no./produit-no. painting creme-darkblue in the style of former Panoramic Express-design two-coaches-set with one As and Bs three sets with different road-numbers available

The Panoramic Express-coaches are based on Kato-Glacier Expresscoaches. Some windows are closed, and golden doors printed on the sides. The colour of the interior is changed totally, including seats and tables, as to be seen in the picture above.