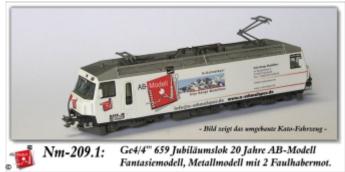

#### Jubilee-loco Ge4/4′′′ 659 Nm-209.1 / KT-020.1N/Nm

Art.-Nr./item-no./produit-no

painting white with AB-Modell-Logo designed in Corporate Design of our company There exists no prototype for this model!

Available as Nickel-Silver-handmade-model (Nm only), or based on Kato-locomotive (N or Nm).

Locos are equipped with Rapido-(N), Kato-short-(Nm) or MTL-couplers (Nickel-Silver-handmade-model only, Nm). A locodriver is included.

The roof is weathered lightly (optional without weathering

The jubilee-loco gets hand-grab-rails on all versions of this item, independend if Kato- or finescale-model.

Please note: we will produce as much items as ordered until 30th of September 2016 only. All carriages will be numbered and delivered with a certificate on the 16th of May 2017

#### design

Ge4/4 659 - AB-Modell Jubileeloco, white, 20 years AB-Modell -limited run-, based on Kato, locodriver and weathering of roof included, f. N (9mm)

Ge4/4 659 - AB-Modell as above, for track Nm (6,5mm)

Ge4/4 659 - AB-Modell Jubileeloco, white, 20 years AB-Modell -limited run-, locoand weathering of roof included, finescale-model from Nickel-Silver, for track Nm (6,5mm) only

Jubileetrain 20 y. AB-Modell 2-coach-set (Ap, Bp), travellers included, based on Kato, track N (9mm)