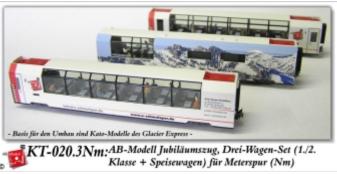

#### AB-Modell Jubiläumszug KT-020.2N/Nm / KT-020.3N/Nm

Art.-Nr./item-no./produit-no.

painting white in AB-Modell Corporate Design with red aircondition on the roof two-coach-set with one A- and B-panoramacoach three-coach-set with one A-, B- and bar-panoramacoach There exists no prototype for this model!

Coaches of jubileetrain are available as rebuild items based on Kato-Glacier Express-coaches only. The colour of the interior will be changed completely. Travellers are included.

All coaches are equipped with Rapido-(N), or Kato-short-(Nm) and partially with MTL-couplers (in combination with the Nickel-Silver-loco only).